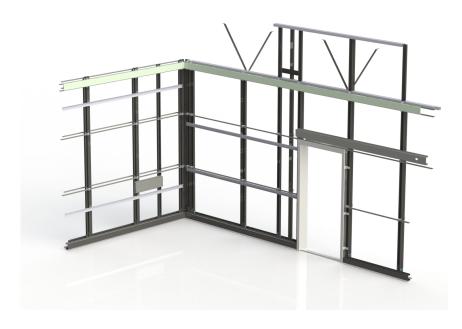

## Partition panels BLOCK Surgical SURGICAL - LOAD-BEARING SYSTEM

The Surgical bearing system ensures even distribution of load from individual components to supporting structures. The whole system is designed so that it allows the creation of all the necessary structural details necessary to build operating theatres and adjoining facilities. The system is built of galvanized steel metal sheet. Individual components are bolted to each other and the entire system is connected to the grounding of the whole structure.

The system consists of vertical and horizontal elements. Vertical elements carry loads and horizontal elements provide spatial rigidity of the entire structure.