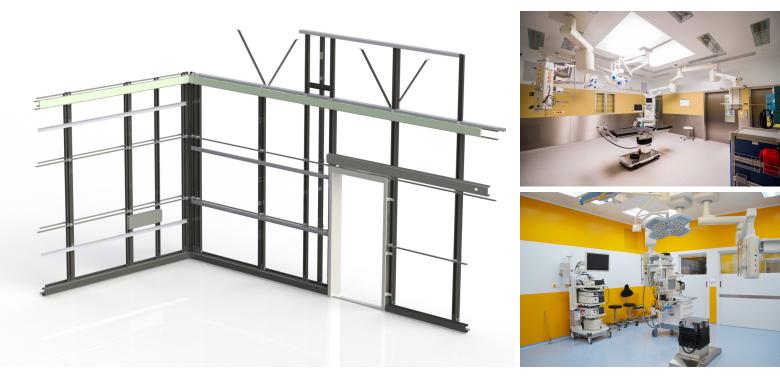

## Partition panels BLOCK Surgical SURGICAL - LOAD-BEARING SYSTEM

The Surgical bearing system ensures even distribution of load from individual components to supporting structures. The whole system is designed so that it allows the creation of all the necessary structural details necessary to build operating theatres and adjoining facilities. The system is built of galvanized steel metal sheet. Individual components are bolted to each other and the entire system is connected to the grounding of the whole structure.

The system consists of vertical and horizontal elements. Vertical elements carry loads and horizontal elements provide spatial rigidity of the entire structure.