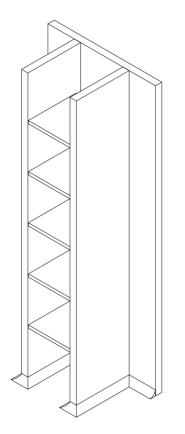

cat. no. 215.11

**Personnel Airlocks** 

SHELVES BETWEEN PARTITIONS

- Shelves are fitted between partitions.
- They are in sandwich design is made of stainless steel AISI 304, with surface finish SB
- Used in clean areas, Class "B"
- The gap between the shelf and the rear partition is 50 mm