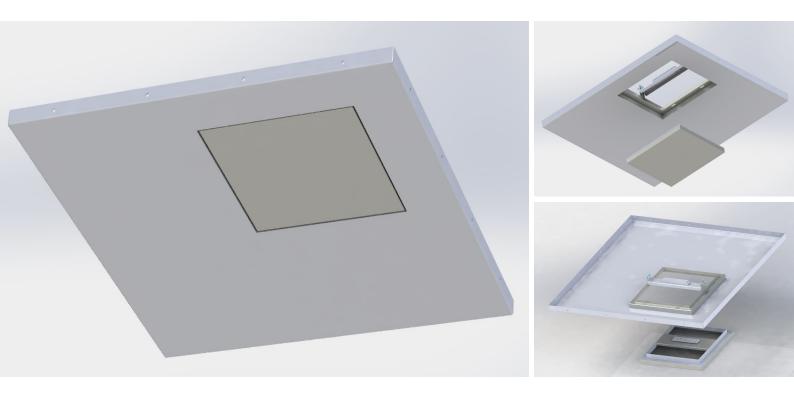

## SMOKE EXHAUST CEILING PANEL

A smoke exhaust panel for ceiling. The panel is designed as a gravitational system for the exhaust of heat and smoke in the case of an emergency - fire. Suitable for operating rooms, preparation rooms, clean laboratories and clean warehouses. The panel is integrated in a walkable suspended ceiling panels of 1170x1170 mm, 625x625 mm. The panel is used as a safety device.

#### **Panel dimensions**

for ceiling panel 105.07A

for ceiling panel 105.01F

Atypical panel

It is possible to select the walkable tile suspended ceiling or suspended ceiling.

## **Open dimmensions**

476 x 476

atypical dimension