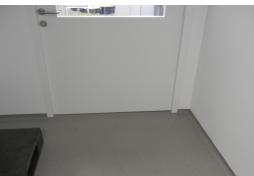

## FLOORING MADE OF PVC, INCLUDING COVINGS

The floor in clean rooms requires high durability and easy cleanability. To ensure the maximum cleanability of the room corners, it is necessary to use covings for a smooth transition between the flooring and the wall. The pre-pressed flooring elements are inserted into the corners to ensure fast and smooth connection. Therefore, PVC-based materials are selected for floors. The particular type of PVC is determined by the designer at the request of the investor.