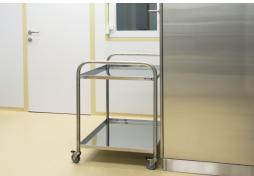

#### Carts

## MOBILE STAINLESS STEEL TABLES

- We offer handling tables in the following material versions:
  - Stainless steel AISI 304 for clean rooms
  - o Stainless steel AISI 316 for clean rooms
- Mobile stainless steel tables may have 1, 2 or 3 shelves, which may be:
  - with raised edge perforated
  - o solid
  - perforated
- Load capacity of shelf is 50 kg.
- Load capacity of table is 100 kg.

Mobile cart with one shelf

Mobile cart with two shelves

up to purity class B

shelves