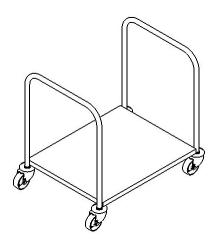

#### Carts

## MOBILE STAINLESS STEEL TABLES

- We offer handling tables in the following material versions:
  - Stainless steel AISI 304 for clean rooms
  - o Stainless steel AISI 316 for clean rooms
- Mobile stainless steel tables may have 1, 2 or 3 shelves, which may be:
  - with raised edge perforated
  - o solid
  - perforated
- Load capacity of shelf is 50 kg.
- Load capacity of table is 100 kg.

Mobile cart with one shelf

Mobile cart with two shelves

up to purity class B

shelves