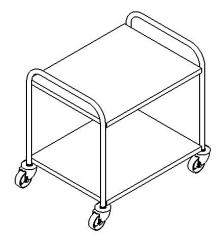

#### Carts

## MOBILE STAINLESS STEEL TABLES

- We offer handling tables in the following material versions:
  - Stainless steel AISI 304 for clean rooms
  - o Stainless steel AISI 316 for clean rooms
- Mobile stainless steel tables may have 1, 2 or 3 shelves, which may be:
  - with raised edge perforated
  - o solid
  - perforated
- Load capacity of shelf is 50 kg.
- Load capacity of table is 100 kg.

Mobile cart with one shelf

Mobile cart with two shelves

up to purity class B

shelves