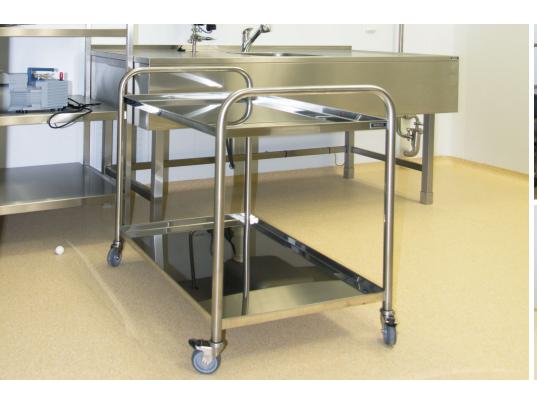

#### Carts

## MOBILE STAINLESS STEEL TABLES

- We offer handling tables in the following material versions:
  - Stainless steel AISI 304 for clean rooms
  - o Stainless steel AISI 316 for clean rooms
- Mobile stainless steel tables may have 1, 2 or 3 shelves, which may be:
  - with raised edge perforated
  - o solid
  - perforated
- Load capacity of shelf is 50 kg.
- Load capacity of table is 100 kg.

Mobile cart with one shelf

Mobile cart with two shelves

up to purity class B

shelves