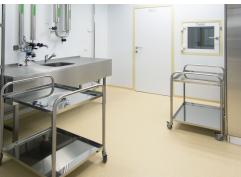

#### Carts

## MOBILE STAINLESS STEEL TABLES

- We offer handling tables in the following material versions:
  - Stainless steel AISI 304 for clean rooms
  - o Stainless steel AISI 316 for clean rooms
- Mobile stainless steel tables may have 1, 2 or 3 shelves, which may be:
  - with raised edge perforated
  - o solid
  - perforated
- Load capacity of shelf is 50 kg.
- Load capacity of table is 100 kg.

Mobile cart with one shelf

Mobile cart with two shelves

up to purity class B

shelves