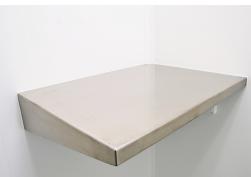

# STAINLESS STEEL SUSPENDED SHELF

- Floating shelves suitable for clean rooms.
- Shelf load capacity:
  - o 30 kg/shelf
- Shelf installation
  - mounted onto a partition wall using self-tapping screws

Dimensional range:

# MORE INFORMATION, PHOTOS