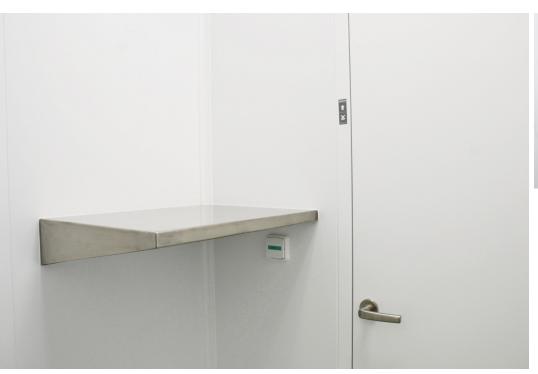

# STAINLESS STEEL SUSPENDED SHELF

- Floating shelves suitable for clean rooms.
- Shelf load capacity:
  - o 30 kg/shelf
- Shelf installation
  - mounted onto a partition wall using self-tapping screws

Dimensional range:

Shelf width A (mm) 600; 700; 800; 900

Shelf bed depth (mm) 300 Shelf bed depth (mm) 120