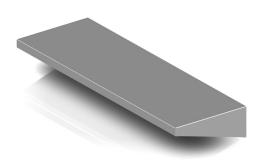

# STAINLESS STEEL SUSPENDED SHELF

- Floating shelves suitable for clean rooms.
- Shelf load capacity:
  - o 30 kg/shelf
- Shelf installation
  - mounted onto a partition wall using self-tapping screws

Dimensional range: