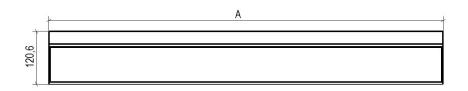

Shelf width A (mm) 600; 700; 800; 900

Shelf bed depth (mm) 300 Shelf bed depth (mm) 120